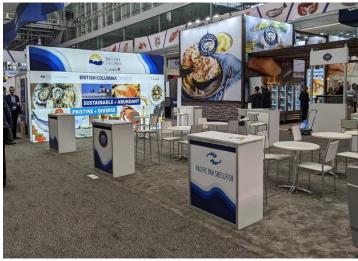

The BC booth at previous iterations of the SENA comprised upwards of 12 information tables situated around the margins of a 50' x 20' rectangular space, a display cooler and probably 15 or so meeting tables set up in the central area so attending companies could hold meetings with buyers and potential customers. It was a pretty much standardized setup that worked well so in the spirit of not fixing that which is not broken, the dimensions of the booth this

BC booth at 2019 SENA

BC Booth at the 2022 SENA

The same sort of dispersion was seen throughout the show as it seemed everything was spaced out and less crowded. On top of that here were many spaces apparently intended for booths that were not present and there were lots of large resting and sitting areas scattered throughout the show. It was all actually quite comfortable and uncrowded, which was reassuring given that the pandemic is not yet really over, but it also subtly camouflaged the lower numbers in attendance.