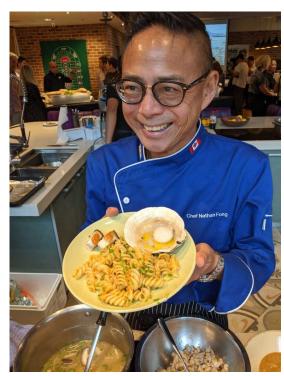

The booth in previous years included a cooking station for Nathan Fong, a celebrity chef from Vancouver who prepared samples of the seafood on offer from BC companies attending. This year - not so much. I am still including a picture of him here though because he was a steady presence at the BC booth at all the shows and his skills and enthusiasm were always a great hit. He passed away in late March 2020 and continues to be missed by many BC exhibitors among others who had the pleasure of knowing him.

Nathan Fong 1959 - 2020 RIP

year were actually pretty much unchanged. There were however fewer companies participating so the number of information counters was reduced to 6 and the space between them was increased from about 0.5 m to something closer to 2 m., as can be seen in the following two pictures.