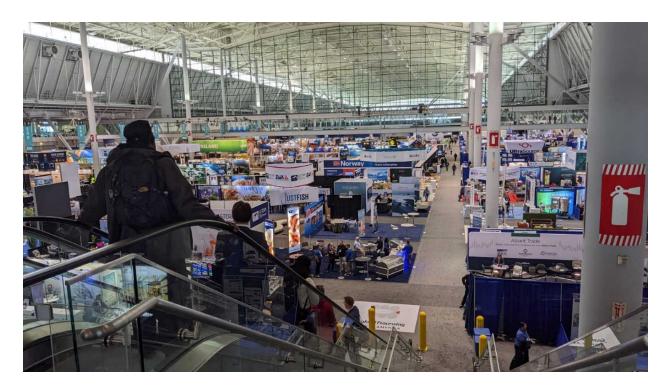

BC booth at 2019 SENA

BC Booth at the 2022 SENA

The same sort of dispersion was seen throughout the show as it seemed everything was spaced out and less crowded. On top of that here were many spaces apparently intended for booths that were not present and there were lots of large resting and sitting areas scattered throughout the show. It was all actually quite comfortable and uncrowded, which was reassuring given that the pandemic is not yet really over, but it also subtly camouflaged the lower numbers in attendance.